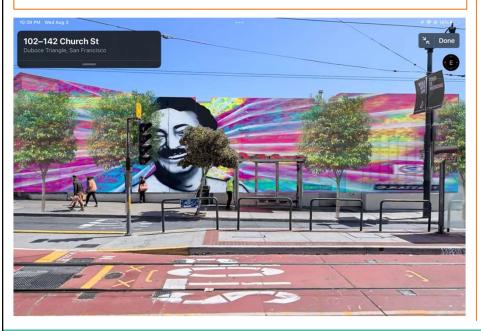

### **Church Street Greening & Placemaking**

Phase 1 - Plant Street Trees on Both Sides of Church. Beautify building facade with a community mural.

Phase 1- Update striping on Church & Duboce to improve visibility.

Phase 1 - Plant Street Trees on Both Sides of Church.

### **Church Street Greening & Placemaking (cont)**

Phase 2 - Narrow Street Corridor and Create Park Edge Conditions as protected bike lane