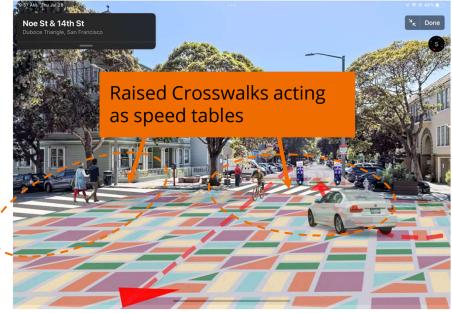

#### Noe between Duboce and 14th - Trade offs

#### **Positives**

- Opens up previously underutilized space
- Opportunity to partner with hospital for health related programming
- Improves Lighting
- Build social cohesion

#### Negatives

- Potential unwanted noise from increased programming on site
- Cost and Maintenance needs to be defined and evaluated

# Noe between Duboce and 14th - Survey

Noe Between Duboce and 14th



Survey results as of 08.09.22 - 13 Respondents

### 14th & NOE (Shown), 15th & NOE, 14th & SANCHEZ

Phase 1 - Update Signage + Painted Intersection (Would apply similar treatment to other intersections)



Phase 2 - Raised Intersection & Integrate Bulbouts



## 14th & NOE (Shown), 15th & NOE, 14th & SANCHEZ



Phase 2 - Raised Intersection & Integrate Bulbouts



## 15th & NOE (Shown), 14th & SANCHEZ (Shown)



15th and Noe with the same Intervention



14th and Sanchez with the same Intervention

# 14<sup>th</sup> & NOE (Shown), 15th & NOE, 14th & SANCHEZ - Trade Offs

#### **Positives**

- Anticipated safety by reducing vehicle speeds
- Slows speeds by raising awareness
- Supports neighborhood identity

- Muni will be slowed with additional crossings on 14th (logistical concerns)
- Parking Spots will have to be removed to accommodate new infrastructure (minimal)
- Increases maintenance costs

## 14th & NOE, 15th & NOE, 14th & SANCHEZ - Survey

14th and Noe



Survey results as of 08.09.22 - 13 Respondents

### 14th Street Traffic Calming On Walter and/or Belcher



Phase 1 - Raised Crossing w/ Painted Intersections with Daylighting & Yield Sign