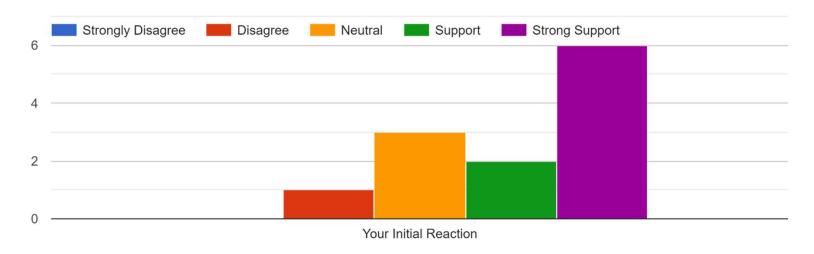

### 14th Street Traffic Calming On Walter and/or Belcher

Phase 1 - Raised Crossing w/ Painted Intersections with Daylighting & Yield Signage

Phase 2 - Raised Intersections as Rumbles

## 14th Street Traffic Calming On Walter and/or Belcher

Phase 2 - Raised Intersections as Rumbles

## 14th Street Traffic Calming - Trade offs

### **Positives**

- Cars on 14th will slow down at rumbles/raised crossings reducing potential collisions
- Will accommodate crosses at T-Intersections on 14th

- Muni will be slowed with additional crossings (logistical concerns)
- Parking Spots will have to be removed to accommodate new infrastructure

## 14<sup>th</sup> Street Traffic Calming - Survey Result

14th Street Traffic Calming (including Waller, Castro, Noe, Sanchez, etc)

Survey results as of 08.09.22 - 13 Respondents