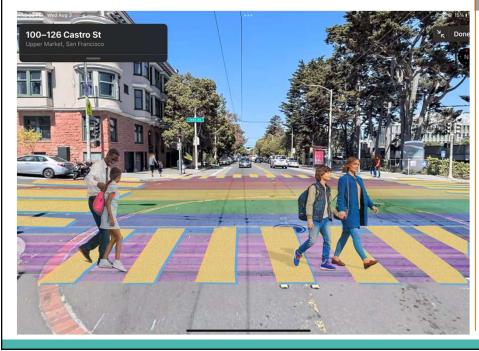

### 14th & Castro

Improve pedestrian safety and visibility crossing to and from McKinley Elementary.

### 14th & Castro

### **Positives**

- Raises visibility of pedestrian crossings especially for youth pedestrians
- Supports sense of place with addition of crosswalk painting

- Parking Spots will have to be removed to accommodate new infrastructure - give bulbout installation and daylighting for pedestrian visibility
- Implementation cost, permanence, and potential impact to utilities + drainage

Improve pedestrian safety and visibility crossing to and from McKinley Elementary.