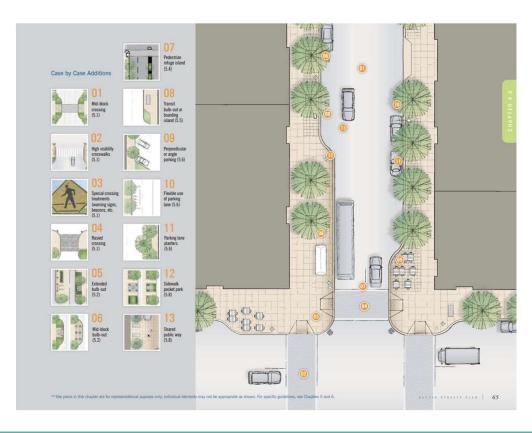

# **TOOLKITS - NACTO & BETTER STREETS SF**

## **TRAFFIC CALMING**

Extended pedestrian realm using street painting / paving & movable furniture

# Rumbles, Speed Tables, and Raised Crosswalks

**Medians & Traffic Circles** 

# **Zig Zag striping and Chicanes**