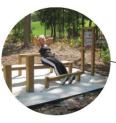

## **Programming: Noe Fitness Path - Survey**

**Bulbouts & Fitness Path** 

Survey results as of 08.09.22 - 13 Respondents