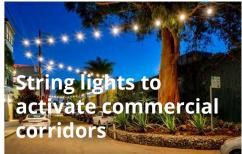

| \$18M 419 \$58                            | 97             | 226            | Total               |



## **TRAFFIC CALMING**



Extended pedestrian realm using street painting / paving & movable furniture

# Rumbles, Speed Tables, and Raised Crosswalks



**Medians & Traffic Circles** 



# **Zig Zag striping and Chicanes**



# **SUSTAINABILITY/GREENING**







## **NEIGHBORHOOD IDENTITY**





Paving
Patterns &
Activated
Pedestrian
Realm



furniture at bulbouts

**LED** lighting on



# Community programming & Wayfinding







## **ACCESSIBILITY**





#### **SURVEY RESULTS**

Which of the following intersections should Slow Triangle prioritize?
61 responses



- 1. Duboce & Sanchez
- 2. 14th & Noe, 14th & Sanchez
- 3. 15th, Market & Sanchez
- 4. 15th & Noe

# **TOOLKITS - NACTO & BETTER STREETS SF**





# **KEY INTERSECTIONS**



## **Duboce & Sanchez**

#### **Sanchez Bikeway**

Design for slow speeds and increase safety for all users



Phase 1 - Add street painting on Sanchez & Steiner and paint path across intersection. Improve visibility of stop sign on Steiner.



Phase 2 - Add raised crosswalk or speed table on Steiner. Switch to parallel parking to accommodate a bike median along Sanchez.



## **DUBOCE & SANCHEZ - Trade Offs**

#### **Positives**

- Antici