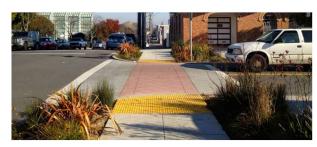

| \$18M 419 \$58                            | 97             | 226            | Total               |



## **TRAFFIC CALMING**



Extended pedestrian realm using street painting / paving & movable furniture

# Rumbles, Speed Tables, and Raised Crosswalks



**Medians & Traffic Circles** 



# **Zig Zag striping and Chicanes**



# **SUSTAINABILITY/GREENING**







## **NEIGHBORHOOD IDENTITY**





Paving
Patterns &
Activated
Pedestrian
Realm



furniture at bulbouts

**LED** lighting on



# Community programming & Wayfinding







## **ACCESSIBILITY**





#### **SURVEY RESULTS**

Which of the following intersections should Slow Triangle prioritize?
61 responses



- 1. Duboce & Sanchez
- 2. 14th & Noe, 14th & Sanchez
- 3. 15th, Market & Sanchez
- 4. 15th & Noe

# **TOOLKITS - NACTO & BETTER STREETS SF**





# **KEY INTERSECTIONS**



## **Duboce & Sanchez**

#### **Sanchez Bikeway**

Design for slow speeds and increase safety for all users



Phase 1 - Add street painting on Sanchez & Steiner and paint path across intersection. Improve