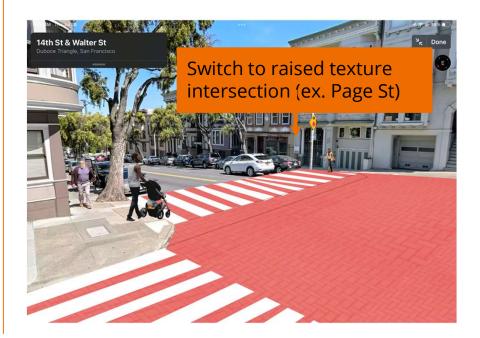

### 14th Street Traffic Calming On Walter and/or Belcher

Phase 1 - Raised Crossing w/ Painted Intersections with Daylighting & Yield Signage

Phase 2 - Raised Intersections as Rumbles