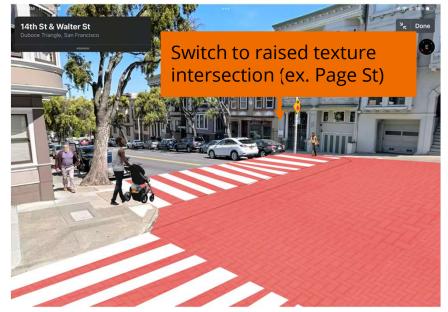

### 14th & NOE (Shown), 15th & NOE, 14th & SANCHEZ

Phase 1 - Update Signage + Painted Intersection (Would apply similar treatment to other intersections)

Phase 2 - Raised Intersection & Integrate Bulbouts

## 14th & NOE (Shown), 15th & NOE, 14th & SANCHEZ

Phase 2 - Raised Intersection & Integrate Bulbouts