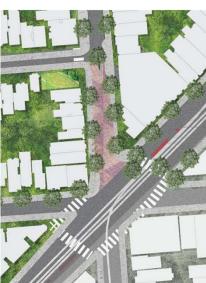

### **Church Street Greening & Placemaking**

Phase 1 - Plant Street Trees on Both Sides of Church. Beautify building facade with a community mural.

Phase 1- Update striping on Church & Duboce to improve visibility.

Phase 1 - Plant Street Trees on Both Sides of Church.

### **Church Street Greening & Placemaking (cont)**

Phase 2 - Narrow Street Corridor and Create Park Edge Conditions as protected bike lane