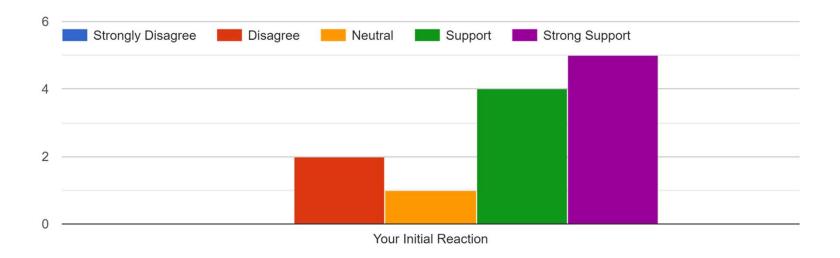

## 14<sup>th</sup> Street Traffic Calming - Survey Result

14th Street Traffic Calming (including Waller, Castro, Noe, Sanchez, etc)

Survey results as of 08.09.22 - 13 Respondents