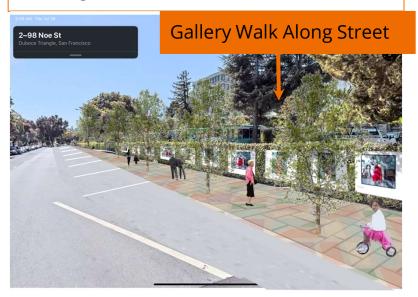

## **Wayfinding & Programming: Signage**

## **Programming: Noe Fitness Trail & Duboce Pollinator Path**

**Bulb outs** with wayfinding and mini fitness parks

Programming, e.g. free outdoor yoga or zumba classes

Finish with meditation

at Scott Street

Labyrinth

Educational signage next to vegetation throughout neighborhood