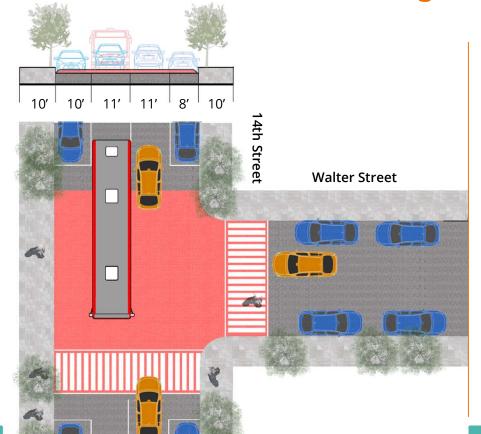

### 14th & NOE (Shown), 15th & NOE, 14th & SANCHEZ

Phase 1 - Update Signage + Painted Intersection (Would apply similar treatment to other intersections)

Phase 2 - Raised Intersection & Integrate Bulbouts

## 14th & NOE (Shown), 15th & NOE, 14th & SANCHEZ

Phase 2 - Raised Intersection & Integrate Bulbouts

### 14th Street Traffic Calming On Walter and/or Belcher

Phase 1 - Raised Crossing w/ Painted Intersections with Daylighting & Yield Signage

Phase 2 - Raised Intersections as Rumbles

## 14th Street Traffic Calming On Walter and/or Belcher

Phase 2 - Raised Intersections as Rumbles