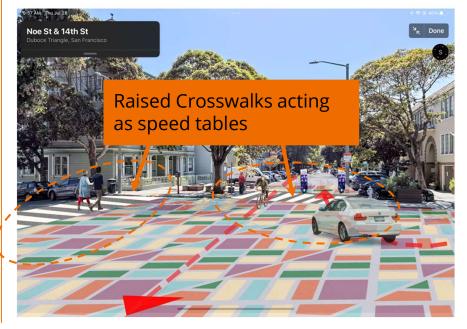

### 14th & NOE (Shown), 15th & NOE, 14th & SANCHEZ

Phase 1 - Update Signage + Painted Intersection (Would apply similar treatment to other intersections)

Phase 2 - Raised Intersection & Integrate Bulbouts

## 14th & NOE (Shown), 15th & NOE, 14th & SANCHEZ

Phase 2 - Raised Intersection & Integrate Bulbouts