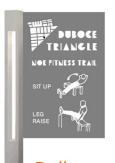

## **Programming: Noe Fitness Trail & Duboce Pollinator Path**

**Bulb outs** with wayfinding and mini fitness parks

Programming, e.g. free outdoor yoga or zumba classes

Finish with meditation

at Scott Street

## **Programming: Noe Fitness Path - Survey**

**Bulbouts & Fitness Path** 

Survey results as of 08.09.22 - 13 Respondents