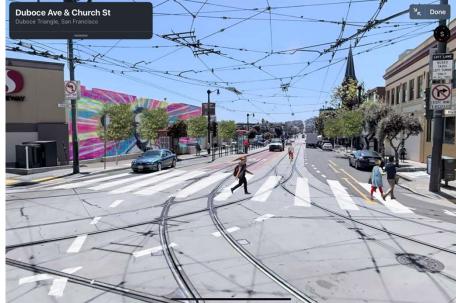

### **Church Street Greening & Placemaking**

Phase 1 - Plant Street Trees on Both Sides of Church. Beautify building facade with a community mural.

Phase 1- Update striping on Church & Duboce to improve visibility.

Phase 1 - Plant Street Trees on Both Sides of Church.

### **Church Street Greening & Placemaking (cont)**

Phase 2 - Narrow Street Corridor and Create Park Edge Conditions as protected bike lane