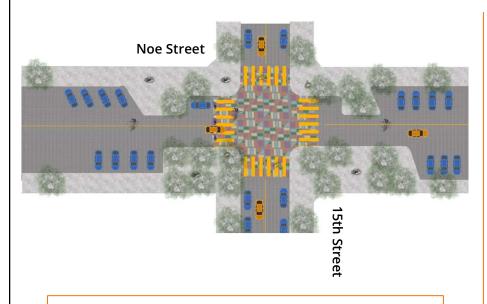

## 15th & NOE (Shown), 14th & SANCHEZ (Shown)

15th and Noe with the same Intervention

14th and Sanchez with the same Intervention