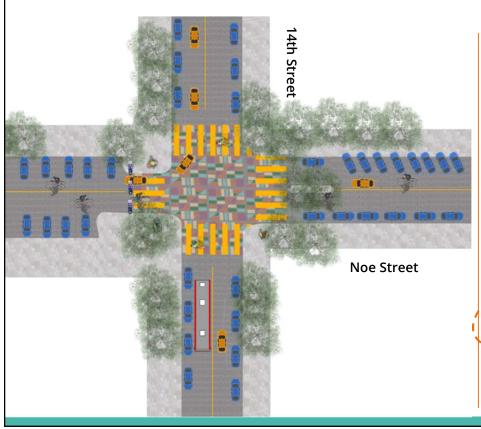

### 14th & NOE (Shown), 15th & NOE, 14th & SANCHEZ

Phase 1 - Update Signage + Painted Intersection (Would apply similar treatment to other intersections)

Phase 2 - Raised Intersection & Integrate Bulbouts

## 14th & NOE (Shown), 15th & NOE, 14th & SANCHEZ

Phase 2 - Raised Intersection & Integrate Bulbouts