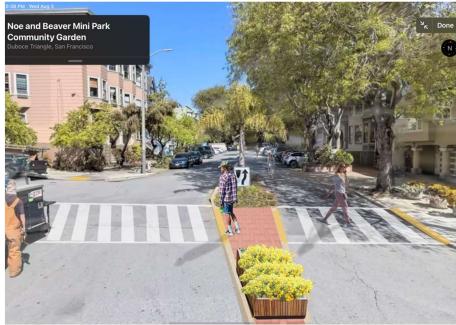

### **Noe & Beaver**

Phase 1 - Extend existing median with flex hit posts and planter. Add striping for a cross walk from Beaver to Noe

Phase 2 - Replace flex hit posts and striping with a permanent extended median.

### **Noe & Beaver**

### **Positives**

- Adds an additional crossing for pedestrians to cross from Beaver to other side of Noe
- Provides additional greening in existing median

- Implementation Costs
- Requires additional study to access crossing safety