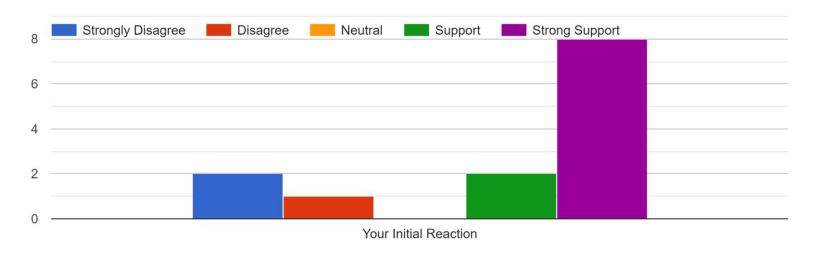

# **DUBOCE & SANCHEZ - Survey**

**Duboce & Sanchez** 

Survey results as of 08.09.22 - 13 Respondents