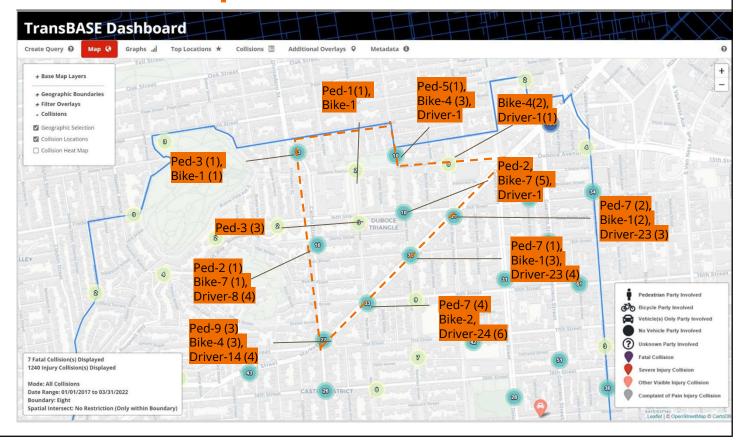

# **TransBASE Dashboard - Reported Collisions**

Totals (Since 01.01.17 - 03.31.22)

Pedestrian - 44 (21 - Other Visible Injury or more severe)

Bike - 32 (20 - Other Visible Injury or more severe)

Driver-95 (24 - Other Visible Injury or more severe)

Other Visible Injury or more severe indicates at least a cut/bruising caused by collision.