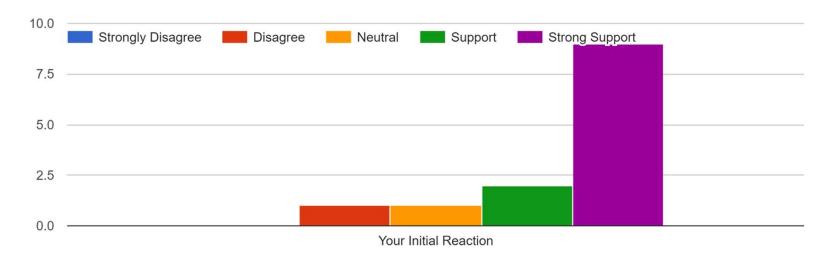

# **DUBOCE & SANCHEZ - Survey**

**Duboce & Sanchez** 

Survey results as of 08.09.22 - 13 Respondents