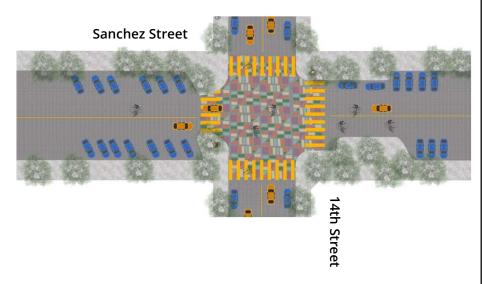

## 15th & NOE (Shown), 14th & SANCHEZ (Shown)

15th and Noe with the same Intervention

14th and Sanchez with the same Intervention