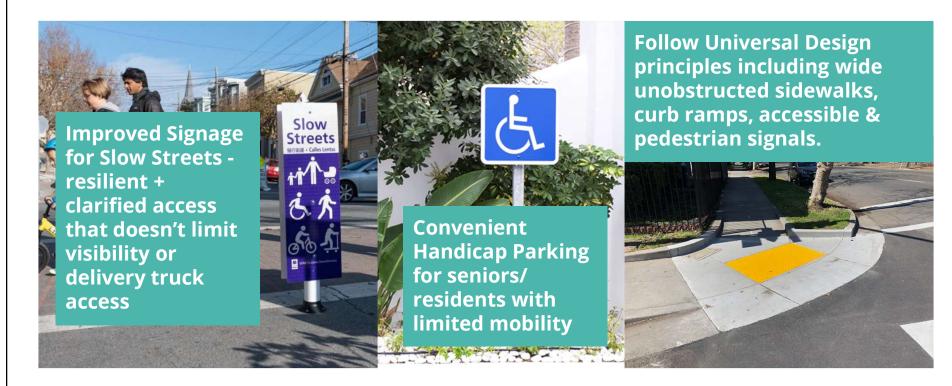

## **ACCESSIBILITY**

## **Wayfinding & Programming: Signage**

## **Programming: Noe Fitness Trail & Duboce Pollinator Path**

**Bulb outs** with wayfinding and mini fitness parks

Programming, e.g. free outdoor yoga or zumba classes

Finish with meditation

at Scott Street

Labyrinth

Educational signage next to vegetation throughout neighborhood