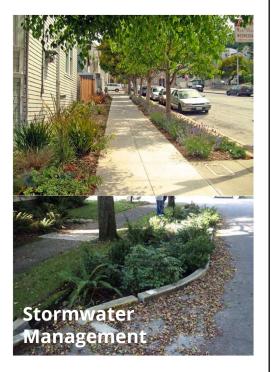

| \$18M 419 \$58                            | 97             | 226            | Total               |



## **TRAFFIC CALMING**



Extended pedestrian realm using street painting / paving & movable furniture

# Rumbles, Speed Tables, and Raised Crosswalks



**Medians & Traffic Circles** 



# **Zig Zag striping and Chicanes**



# **SUSTAINABILITY/GREENING**







## **NEIGHBORHOOD IDENTITY**





Paving
Patterns &
Activated
Pedestrian
Realm



furniture at bulbouts

**LED** lighting on



# Community programming & Wayfinding







## **ACCESSIBILITY**





#### **SURVEY RESULTS**

Which of the following intersections should Slow Triangle prioritize?
61 responses



- 1. Duboce & Sanchez
- 2. 14th & Noe, 14th & Sanchez
- 3. 15th, Market & Sanchez
- 4. 15th & Noe

# **TOOLKITS - NACTO & BETTER STREETS SF**





# **KEY INTERSECTIONS**



## **Duboce & Sanchez**

#### **Sanchez Bikeway**

Design for slow speeds and increase safety for all users



Phase 1 - Add street painting on Sanchez & Steiner and paint path across intersection. Improve visibility of stop sign on Steiner.



Phase 2 - Add raised crosswalk or speed table on Steiner. Switch to pa