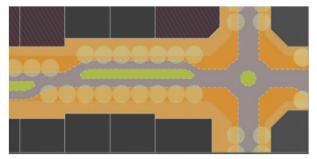

### 14th & NOE (Shown), 15th & NOE, 14th & SANCHEZ

Phase 1 - Update Signage + Painted Intersection (Would apply similar treatment to other intersections)

Phase 2 - Raised Intersection & Integrate Bulbouts

## 14th & NOE (Shown), 15th & NOE, 14th & SANCHEZ

Phase 2 - Raised Intersection & Integrate Bulbouts

## 15th & NOE (Shown), 14th & SANCHEZ (Shown)

15th and Noe with the same Intervention

14th and Sanchez with the same Intervention