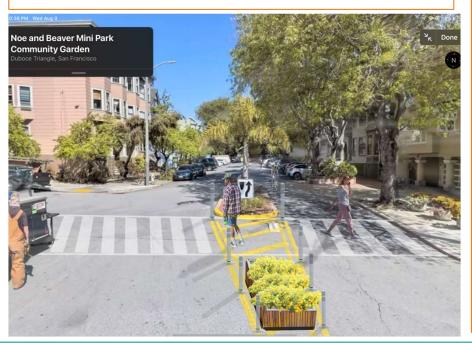

### **Noe & Beaver**

Phase 1 - Extend existing median with flex hit posts and planter. Add striping for a cross walk from Beaver to Noe

Phase 2 - Replace flex hit posts and striping with a permanent extended median.

### **Noe & Beaver**

### **Positives**

- Adds an additional crossing for pedestrians to cross from Beaver to other side of Noe
- Provides additional greening in existing median

- Implementation Costs
- Requires additional study to access crossing safety