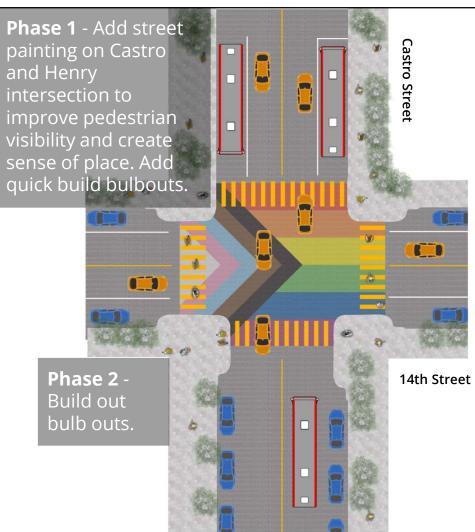

### 14th & Castro

Improve pedestrian safety and visibility crossing to and from McKinley Elementary.

### 14th & Castro

### **Positives**

- Raises visibility of pedestrian crossings especially for youth pedestrians
- Supports sense of place with addition of crosswalk painting

- Parking Spots will have to be removed to accommodate new infrastructure - give bulbout installation and daylighting for pedestrian visibility
- Implementation cost, permanence, and potential impact to utilities + drainage

Improve pedestrian safety and visibility crossing to and from McKinley Elementary.

## 14th Street Traffic Calming - Trade offs

#### **Positives**

- Raises visibility of pedestrian crossings especially for youth pedestrians
- Flashing yield sign will reassure crossings especially at night.
- Supports sense of place with addition of crosswalk painting

- Parking Spots will have to be removed to accommodate new infrastructure - given bulbout installation and daylighting for pedestrian visibility
- Implementation cost, permanence, and potential impact to utilities + drainage