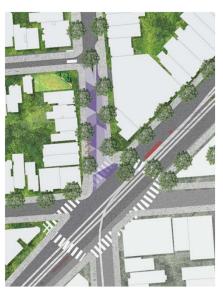

### **Church Street Greening & Placemaking**

Phase 1 - Plant Street Trees on Both Sides of Church. Beautify building facade with a community mural.

Phase 1- Update striping on Church & Duboce to improve visibility.

Phase 1 - Plant Street Trees on Both Sides of Church.

### **Church Street Greening & Placemaking (cont)**

Phase 2 - Narrow Street Corridor and Create Park Edge Conditions as protected bike lane