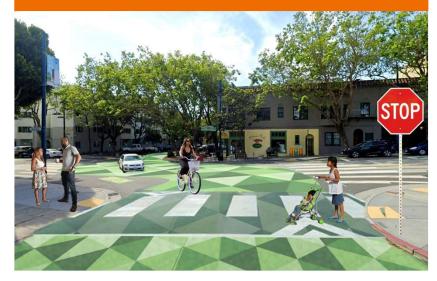

### 14th & Castro

Improve pedestrian safety and visibility crossing to and from McKinley Elementary.

### 14th & Castro

### **Positives**

- Raises visibility of pedestrian crossings especially for youth pedestrians
- Supports sense of place with addition of crosswalk painting

- Parking Spots will have to be removed to accommodate new infrastructure - give bulbout installation and daylighting for pedestrian visibility
- Implementation cost, permanence, and potential impact to utilities + drainage

Improve pedestrian safety and visibility crossing to and from McKinley Elementary.