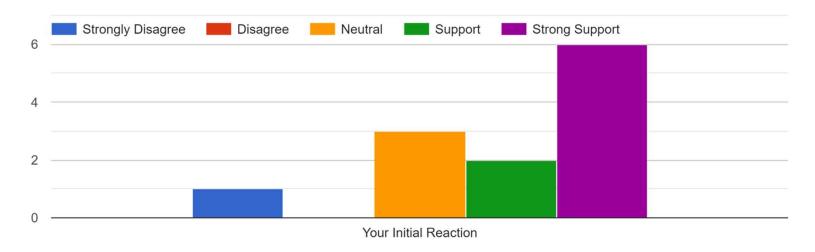

That's why we rely on your perspectives and voice throughout the process and why this is an ongoing developing vision.

Survey results as of 08.09.22 - 62 Respondents

Which one above design consideration would you prioritize in the next 5 years? 66 responses

# 62 Respondents said that our vision should prioritize (in order)

- Improved Paving for Accessibility
- Traffic Calming
- Sustainability & Greening
- Neighborhood Identity

Survey results as of 08.09.22 - 62 Respondents