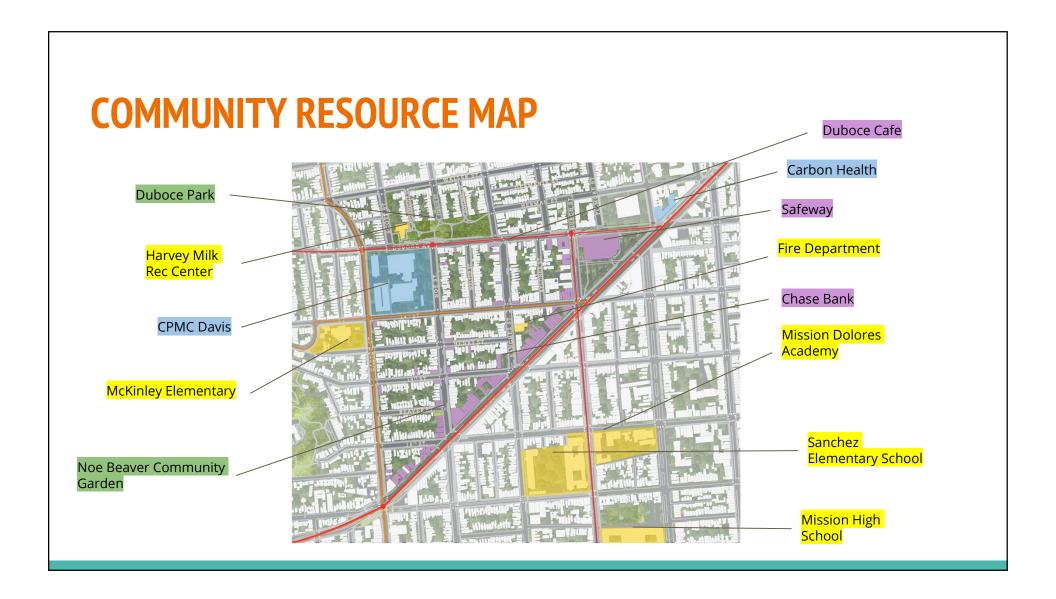

| \$18M 419 \$58                            | 97             | 226            | Total               |



## **TRAFFIC CALMING**



Extended pedestrian realm using street painting / paving & movable furniture

# Rumbles, Speed Tables, and Raised Crosswalks



**Medians & Traffic Circles** 



# **Zig Zag striping and Chicanes**



# **SUSTAINABILITY/GREENING**







## **NEIGHBORHOOD IDENTITY**





Paving
Patterns &
Activated
Pedestrian
Realm



furniture at bulbouts

**LED** lighting on



# Community programming & Wayfinding







## **ACCESSIBILITY**





#### **SURVEY RESULTS**

Which of the following intersections should Slow Triangle prioritize?
61 responses



- 1. Duboce & Sanchez
- 2. 14th & Noe, 14th & Sanchez
- 3. 15th, Market & Sanchez
- 4. 15th & Noe

# **TOOLKITS - NACTO & BETTER STREETS SF**





# **KEY INTERSECTIONS**



## **Duboce & Sanchez**

#### **Sanchez Bikeway**

Design for slow speeds and increase safety for all users



Phase 1 - Add street painting on Sanchez & Steiner and paint path across intersection. Improve visibility of stop sign on Steiner.



Phase 2 - Add raised crosswalk or speed table on Steiner. Switch to parallel parking to accommodate a bike median along Sanchez.



## **DUBOCE & SANCHEZ - Trade Offs**

#### **Positives**

- Anticipated safety improvements for all users from Increased signage visibil