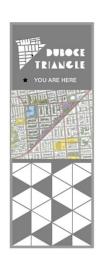

to improve visibility.







Phase 1 - Plant Street Trees on Both Sides of Church.





### **Church Street Greening & Placemaking (cont)**

Phase 2 - Narrow Street Corridor and Create Park Edge Conditions as protected bike lane



## 14th Street Traffic Calming - Trade offs

#### **Positives**

- Protected bikeway improves cyclist safety
- Flex Zones allow for pick up/drop off/ deliveries for businesses as well as existing parklets
- Street Trees and Planters enhance greening
- Supports sense of place with addition of mural

- Parking Spots removal
- Requires parking study + must negotiate parking allowance with Safeway
- Implementation cost of street trees and lane reconfiguration, permanence, and potential impact to utilities + drainage

## **Wayfinding & Programming: Signage**













## **Programming: Noe Fitness Trail & Duboce Pollinator Path**



**Bulb outs** with wayfinding and mini fitness parks















Programming, e.g. free outdoor yoga or zumba classes

Finish with meditation

at Scott Street

Labyrinth



Educational signage next to vegetation throughout neighborhood

## **Programming: Noe Fitness Path - Survey**

**Bulbouts & Fitness Path** 



Survey results as of 08.09.22 - 13 Respondents

## **Thank You!**

Questions/Feedback?