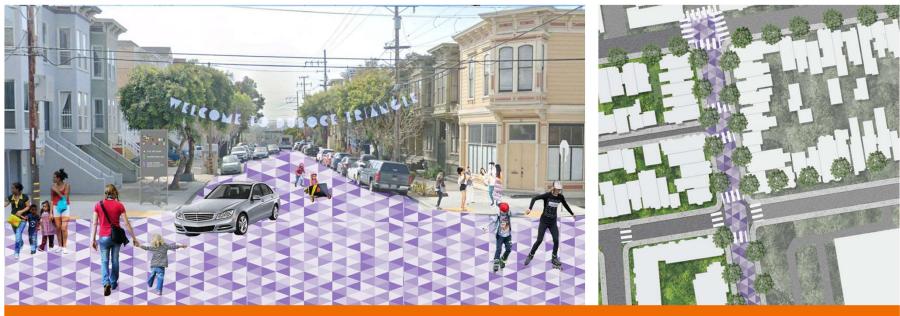

#### Slow Street Vote 9/20

"In September, the board of the San Francisco Municipal Transportation Agency will vote on a permanent program that includes these streets, and could add or remove others."

- "S.F.'s Slow Streets face crucial vote about their future. Does Mayor London Breed support them?" by Mallory Moench, SF Chronicle - 8/7/22