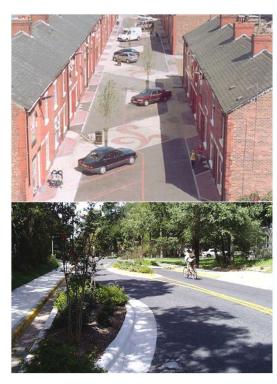

### **Church Street Greening & Placemaking (cont)**

Phase 2 - Narrow Street Corridor and Create Park Edge Conditions as protected bike lane