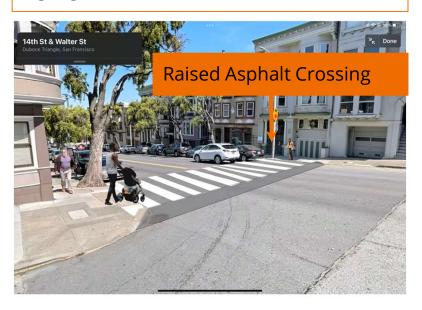

### 14th Street Traffic Calming On Walter and/or Belcher

Phase 1 - Raised Crossing w/ Painted Intersections with Daylighting & Yield Signage

Phase 2 - Raised Intersections as Rumbles