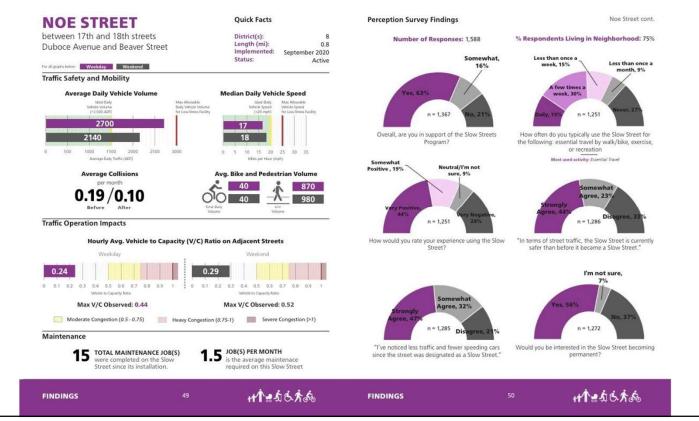

Lightning & Canopy
- Community Care

#### **Accessibility**

- Safer crossings signal,lighting, curb cuts, blind
- Bulk trash collection clear sidewalks
- Raised Crossings
- Seating at Bulbouts
- Narrow sidewalk
- Restore Left on Market



#### **Neighborhood Identity**

- Noe Commons
- Low Income Housing@ Safeway Site
- Memorialize Telephone Poles
- Renovate Church St
- Activate Noe between Duboce &14th

# **TransBASE Dashboard - Reported Collisions**

Totals (Since 01.01.17 - 03.31.22)

Pedestrian - 44 (21 - Other Visible Injury or more severe)

Bike - 32 (20 - Other Visible Injury or more severe)

Driver-95 (24 - Other Visible Injury or more severe)

Other Visible Injury or more severe indicates at least a cut/bruising caused by collision.



# SFMTA Slow Street Evaluation Report 2021



# **Example Existing Projects & Current Status of Slow Sts**

#### Better Market St.



#### Page St





#### Slow Street Vote 9/20

"In September, the board of the San Francisco Municipal Transportation Agency will vote on a permanent program that includes these streets, and could add or remove others."

- "S.F.'s Slow Streets face crucial vote about their future. Does Mayor London Breed support them?" by Mallory Moench, SF Chronicle - 8/7/22

#### **Fiscal Considerations**

#### SF Park Alliance Funding





#### 2023/2024 Budget Cycle

#### **How it works**

| December        | March            | June                                | July                                     | August                     |
|-----------------|------------------|-------------------------------------|----