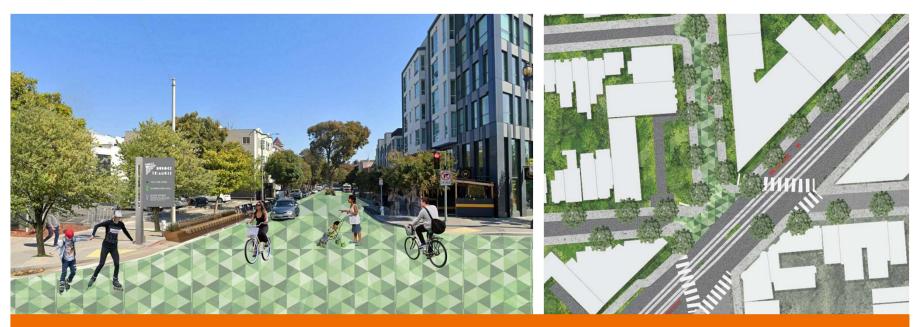

### **Church Street Greening & Placemaking (cont)**

Phase 2 - Narrow Street Corridor and Create Park Edge Conditions as protected bike lane

#### **Positives**

- Protected bikeway improves cyclist safety
- Flex Zones allow for pick up/drop off/ deliveries for businesses as well as existing parklets
- Street Trees and Planters enhance greening
- Supports sense of place with addition of mural

- Parking Spots removal
- Requires parking study + must negotiate parking allowance with Safeway
- Implementation cost of street trees and lane reconfiguration, permanence, and potential impact to utilities + drainage