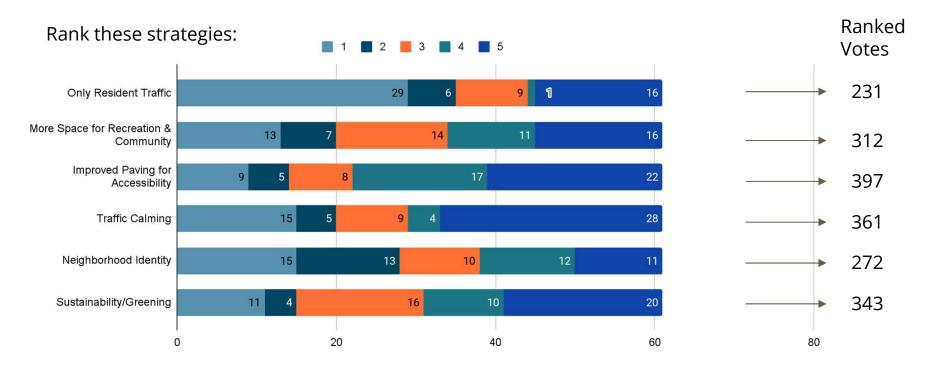

That's why we rely on your perspectives and voice throughout the process and why this is an ongoing developing vision.

Survey results as of 08.09.22 - 62 Respondents

Which one above design consideration would you prioritize in the next 5 years? 66 responses

- Only resident through traffic within the neighborhood boundaries
- Increased spaces (ex. bulbouts) for community and leisure activities
- Improved paving & raised crossings (ex. crosswalks, curbcuts) to ease mobility...
- Traffic Calming Measures such as Improved Bike Infrastructure
- Installation of Neighborhood Identity S...
- Adding Sustainability Measures includ...

# 62 Respondents said that our vision should prioritize (in order)

- Improved Paving for Accessibility
- Traffic Calming
- Sustainability & Greening
- Neighborhood Identity

Survey results as of 08.09.22 - 62 Respondents