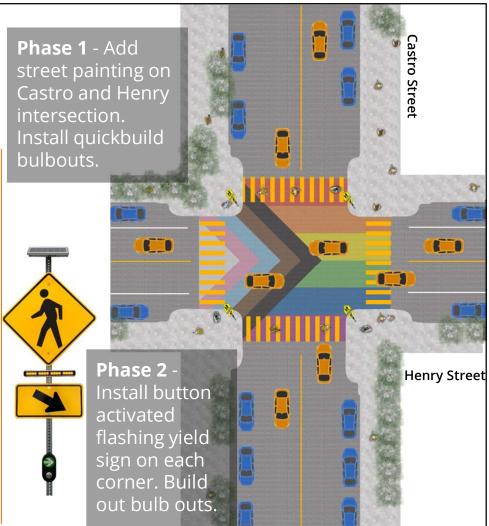

### 14th & Castro

Improve pedestrian safety and visibility crossing to and from McKinley Elementary.

### 14th & Castro

### **Positives**

- Raises visibility of pedestrian crossings especially for youth pedestrians
- Supports sense of place with addition of crosswalk painting

- Parking Spots will have to be removed to accommodate new infrastructure - give bulbout installation and daylighting for pedestrian visibility
- Implementation cost, permanence, and potential impact to utilities + drainage

Improve pedestrian safety and visibility crossing to and from McKinley Elementary.

## 14th Street Traffic Calming - Trade offs

#### **Positives**

- Raises visibility of pedestrian crossings especially for youth pedestrians
- Flashing yield sign will reassure crossings especially at night.
- Supports sense of place with addition of crosswalk painting

- Parking Spots will have to be removed to accommodate new infrastructure - given bulbout installation and daylighting for pedestrian visibility
- Implementation cost, permanence, and potential impact to utilities + drainage