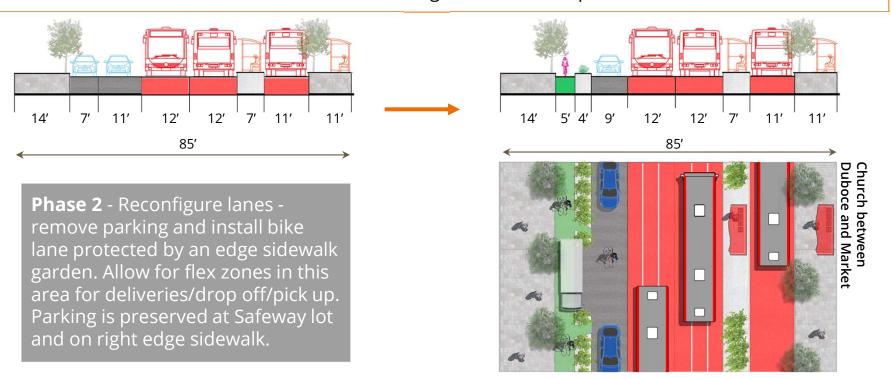

### **Church Street Greening & Placemaking (cont)**

Phase 2 - Narrow Street Corridor and Create Park Edge Conditions as protected bike lane

#### **Positives**

- Protected bikeway improves cyclist safety
- Flex Zones allow for pick up/drop off/ deliveries for businesses as well as existing parklets
- Street Trees and Planters enhance greening
- Supports sense of place with addition of mural

- Parking Spots removal
- Requires parking study + must negotiate parking allowance with Safeway
- Implementation cost of street trees and lane reconfiguration, permanence, and potential impact to utilities + drainage