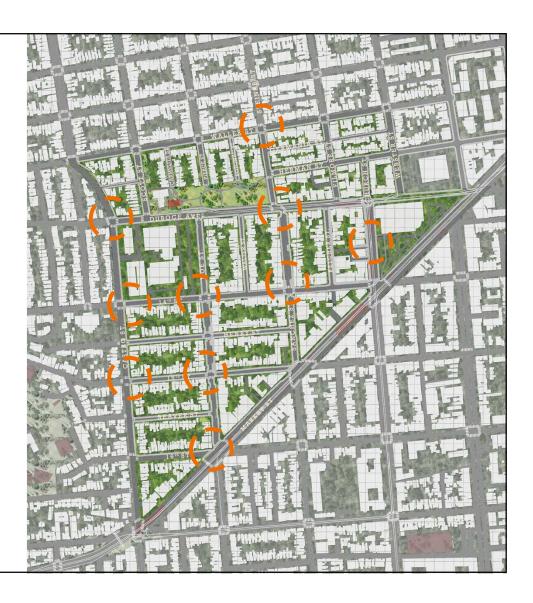

# **KEY INTERSECTIONS**

## **Duboce & Sanchez**

# MARKET, 16th & NOE

Increasing pedestrian/ non-vehicular traffic, while still allowing local vehicle and delivery truck access

**Phase 1** - Add Lighting, planters, signage & paint street

Phase 2 - Repave street with brick

# Market, 15th & Sanchez

Bike painting along 16th continues down to Sanchez & Market Intersection, integrating with expanded bulb-outs currently under construction. Wayfinding supports identity and clarifies access

# **Steiner st**

The proposed painted bike street will continue past Sanchez along Steiner until Waller. Stop sign to be added at Herman and Steiner and raised crosswalk to be exaggerated

## Webster & Waller

Bike painting along 16th continues down to Market Intersection, integrating with expanded bulbouts currently under construction. Wayfinding supports identity.

# **Noe between Duboce and 14th**

Phase 1 - Sidewalk Activities & Programming & Community Sidewalk Painting

Phase 2 - Street Furniture, Ped Lighting, Greening

### 14th & NOE (Shown), 15th & NOE, 14th & SANCHEZ

Phase 1 - Update Signage + Painted Intersection (Would apply similar treatment to other intersections)

Phase 2 - Raised Intersection & Integrate Bulbouts