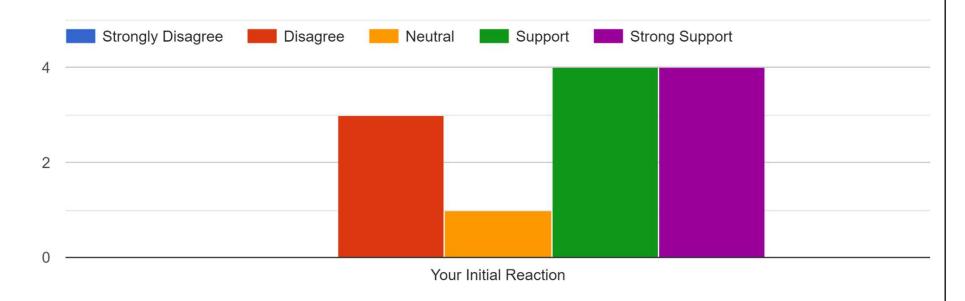

## **Programming: Noe Fitness Path - Survey**

**Bulbouts & Fitness Path** 

Survey results as of 08.09.22 - 13 Respondents