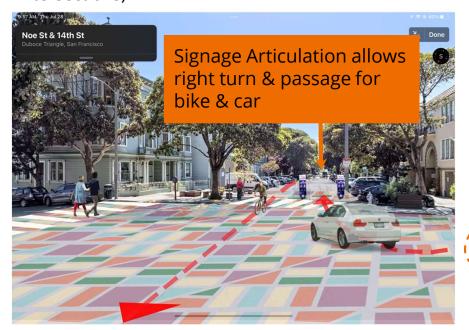

### 14th & NOE (Shown), 15th & NOE, 14th & SANCHEZ

Phase 1 - Update Signage + Painted Intersection (Would apply similar treatment to other intersections)

Phase 2 - Raised Intersection & Integrate Bulbouts

## 14th & NOE (Shown), 15th & NOE, 14th & SANCHEZ

Phase 2 - Raised Intersection & Integrate Bulbouts