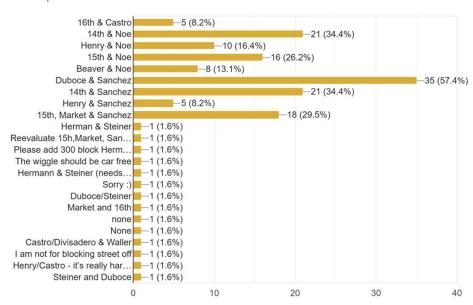

#### **SURVEY RESULTS**

Which of the following intersections should Slow Triangle prioritize?
61 responses

- 1. Duboce & Sanchez
- 2. 14th & Noe, 14th & Sanchez
- 3. 15th, Market & Sanchez
- 4. 15th & Noe