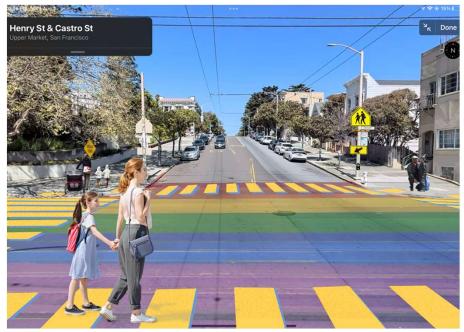

### 14th & Castro

Improve pedestrian safety and visibility crossing to and from McKinley Elementary.

### 14th & Castro

### **Positives**

- Raises visibility of pedestrian crossings especially for youth pedestrians
- Supports sense of place with addition of crosswalk painting

- Parking Spots will have to be removed to accommodate new infrastructure - give bulbout installation and daylighting for pedestrian visibility
- Implementation cost, permanence, and potential impact to utilities + drainage

Improve pedestrian safety and visibility crossing to and from McKinley Elementary.