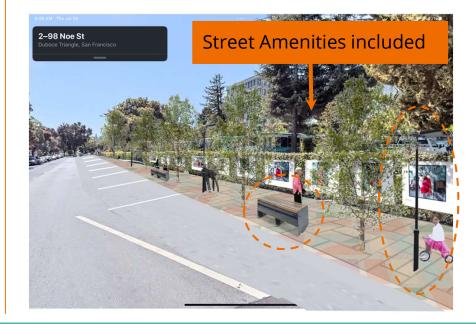

## **NEIGHBORHOOD IDENTITY**

Paving
Patterns &
Activated
Pedestrian
Realm

furniture at bulbouts

**LED** lighting on

# Community programming & Wayfinding